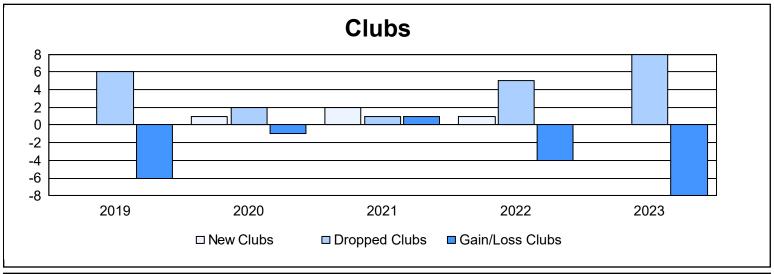

District LC 12 As of June 2023 Cumulative

| Year      | New<br>Clubs | Dropped<br>Clubs | Gain/<br>Loss<br>Clubs | New<br>Members | Charter<br>Members | Reinstate<br>Members | Transfer<br>Members | Total<br>Member<br>Added | Total<br>Members<br>Dropped | Gain/<br>Loss<br>Members |
|-----------|--------------|------------------|------------------------|----------------|--------------------|----------------------|---------------------|--------------------------|-----------------------------|--------------------------|
| 2018-2019 | 0            | 6                | -6                     | 150            | 23                 | 20                   | 16                  | 209                      | 430                         | -221                     |
| 2019-2020 | 1            | 2                | -1                     | 86             | 35                 | 35                   | 1                   | 157                      | 251                         | -94                      |
| 2020-2021 | 2            | 1                | 1                      | 165            | 50                 | 22                   | 6                   | 243                      | 231                         | 12                       |
| 2021-2022 | 1            | 5                | -4                     | 121            | 24                 | 58                   | 6                   | 209                      | 366                         | -157                     |
| 2022-2023 | 0            | 8                | -8                     | 101            | 8                  | 20                   | 11                  | 140                      | 228                         | -88                      |
| Average   | 1            | 4                | -4                     | 125            | 28                 | 31                   | 8                   | 192                      | 301                         | -110                     |